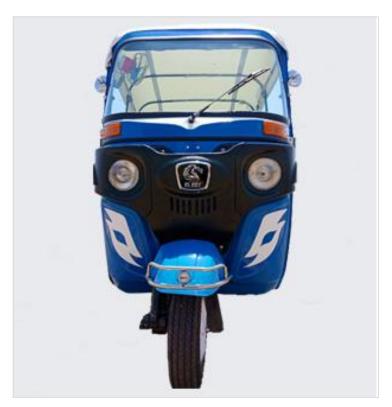

### FLEEK THREE WHEELER PASSENGER PETROL

### Vehicle

Frame Type = 65 km/h

Length x Width x Height =  $2637 \text{ mm} \times 1301 \text{ mm} \times 1705$ 

mm

Wheel Base = 2000 mm

Ground Clearance = 200 mm

Kerb Weight = 337 Kgs.

Fuel Tank (Reserve / Usable) = Petrol (8+1.5)/LPG,

## Key Features

Model = 2018.

Fitted with steel bumper

FM Radio with 2 Speakers / USB Charger / Water Bottle Holder

Color = as per customer

requirement

Painting done by CED coating technology with 12 tank process